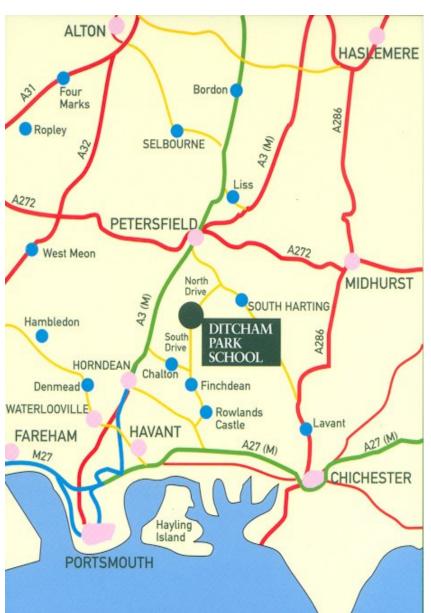

### **Directions when Travelling from the South**

Turn off the A3 junction signposted Clanfield/Chalton, then follow the signs for Chalton and Butser Ancient Farm.

Go past Butser Ancient Farm and follow the road for a mile into the village of **Chalton**.

Just before a telephone box and post box sited on a triangular green in Chalton turn left, following signs to Ditcham and Idsworth.

Follow the road for 0.6 mile and soon after going over a railway bridge, turn sharp left; signposted **Ditcham** and Woodcroft.

Follow this road which leads into the school's south drive for 1.5 miles, to reach the school near the summit of the South Downs.

#### Directions when travelling from the North

Leave Petersfield on the B2146 signposted South Harting/Uppark

Follow this road for 2 miles where it enters West Sussex.

After passing a sharp right bend and Hurst Barns on the right, Turn right at the sign for Ditcham Park School/Tithe Barn.

After 100 yards the Tithe Barn is facing you, and Old Ditcham Farm House is on your left. Follow this lane for 3 miles until you reach the school (After a 1 mile, pass cottages and Sunwood Farm on the left, and after a further mile, pass North Lodge on your left. This is the start of the School North Drive, and the School is at the top).