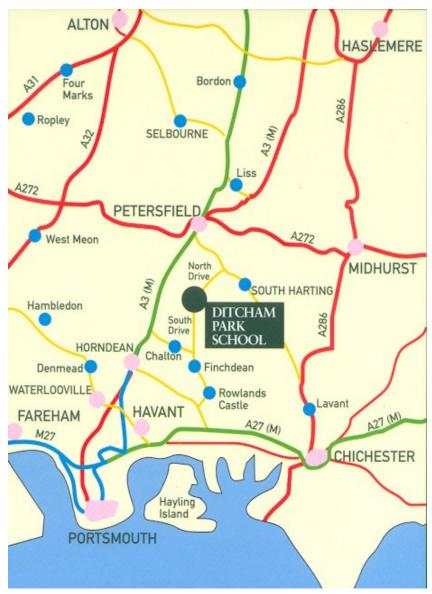

The Road used for the Hill Climb is the North Drive so please be aware that there will be no traffic movements on the section that the U7/9/11 will be using.

**Directions when Travelling from the South** 

Turn off the A3 junction sign-posted <u>Clanfield/Chalton</u>, then follow the signs for Chalton and <u>Butser Ancient Farm</u>.

Go past Butser Ancient Farm and follow the road for a mile into the village of **Chalton**.

Just before a telephone box and post box sited on a triangular green in Chalton turn left, following signs to **Ditcham** and Idsworth.

Follow the road for 0.6 mile and soon after going over a railway bridge, turn sharp left; signposted **Ditcham** and Woodcroft.

Follow this road which leads into the school's south drive for 1.5 miles, to reach the school near the summit of the South Downs.

**Directions when travelling from the North** 

Leave Petersfield on the **B2146** signposted <u>South Harting/Uppark.</u> Follow this road for 2 miles where it enters West Sussex.

After passing a sharp right bend and Hurst Barns on the right, **Turn right** at the sign for **Ditcham Park School**/Tithe Barn.

After 100 yards the Tithe Barn is facing you, and Old Ditcham Farm House is on your left. Follow this lane for 3 miles until you reach the school (After a 1 mile, pass cottages and Sunwood Farm on the left, and after a further mile, pass North Lodge on your left. This is the start of the School North Drive, and the School is at the top).

Parking is in the School Grounds Please park where you are directed

POSTCODE FOR SAT NAV: GU31 5RN