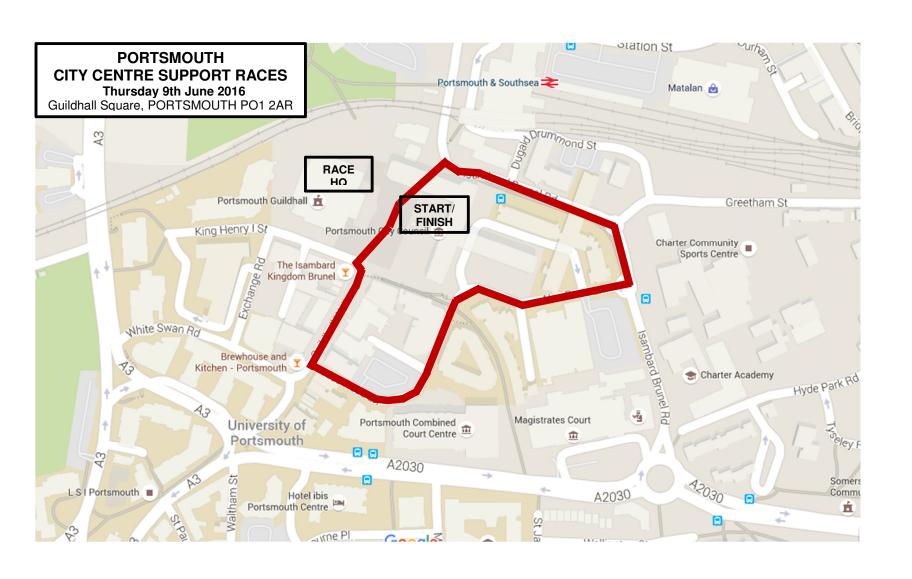

# PORTSMOUTH CITY CENTRE SUPPORT RACES Thursday 9th June 2016

Guildhall Square, PORTSMOUTH PO1 2AR

| RACE DISTANCES & TIMES:           |            |                |               |                |
|-----------------------------------|------------|----------------|---------------|----------------|
| CATEGORY                          | Start Time |                | Sign on Opens | Sign On Closes |
| WOMEN                             | 1300       | 28 min + 1 lap | 1200          | 1230           |
| E/1/2/3/4/J<br>Emergency Services | 1335       | 35 min + 1 lap | 1215          | 1305           |
| 2/3/J2/J3                         | 1415       | 38 min + 1 lap | 1230          | 1345           |

#### **NOTES & INSTRUCTIONS TO RIDERS & SPECTATORS:**

Signing on will be in the basement Cloakroom of the Portsmouth Guildhall.

Please use the main entrance under the Guildhall steps, in through the door, turn left past reception to the lifts and go down to basement.

Bags can be left here for the duration of the event, it will be manned up to 4pm when the area will be closed and tidied ready to be handed back.

There is a secure area where bikes can be left. This is located in King Henry 1 Street by the Guildhall and should be marked up as support events. This also needs to be cleared by 4pm.

#### **PARKING:**

Please be aware that due to the location of the circuit and the road closures the parking will be limited in the city that day. It is recommended that arrive early and use the public car parks that are adjacent to Arundel Street by the Royal Mail sorting office and at the back of the Railway Station.